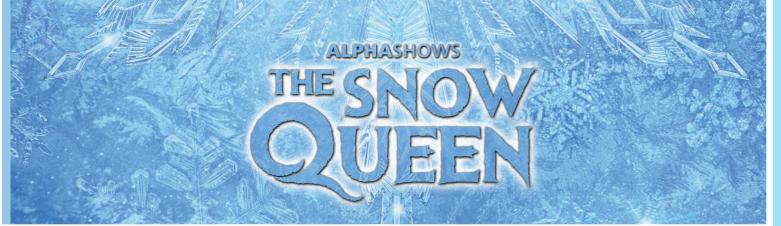

# Align with your potential.

Snow Queen is Alpha Shows re-adaptation of Frozen from the classical fairytale, that follows the journey of everyone's favourite characters as they discover how to align their hearts, minds and spirit to their true potential. Suitable for Prep to Year 10.

## **Snow Queen**

**S&EL Theme: Soul Alignment & Universal Laws** 