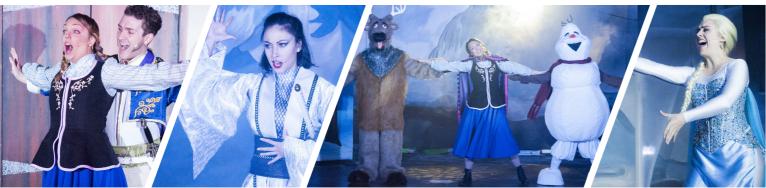

# Align with your potential.

Snow Queen is Alpha Shows re-adaptation of Frozen from the classical fairytale, that follows the journey of everyone's favourite characters as they discover how to align their hearts, minds and spirit to their true potential. Suitable for Prep to Year 10.

## **Snow Queen**

**S&EL Theme: Soul Alignment & Universal Laws** 