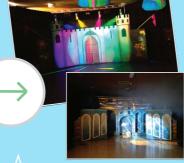

# Align with your potential.

Snow Queen is Alpha Shows re-adaptation of Frozen from the classical fairytale, that follows the journey of everyone's favourite characters as they discover how to align their hearts, minds and spirit to their true potential. Suitable for Prep to Year 10.